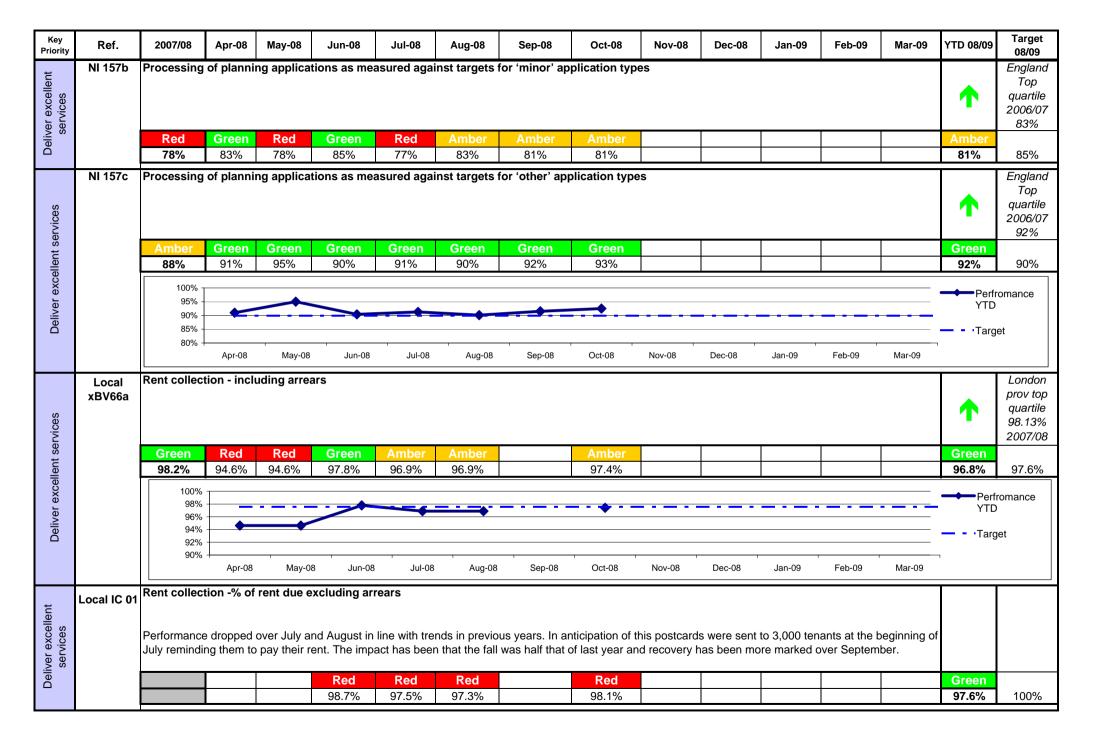

untr<br>o the recyclir<br>£176<br>Red<br>£184 | £5.80m<br>was above targable. Performation NLW<br>ed as househing rate that als<br>£178<br>£178<br>Red<br>£187                            | Red         £5.54m         get but perform         ince for the yea         (A. Secondly, to)         old waste than         so affects reside         £171         Red         £216 | hance for the<br>ar to date ha<br>he method o<br>was previou<br>dual waste.<br>£163 | e year to dat<br>s been affec<br>of apportioni<br>isly the case | e remains b<br>cted by two f<br>ng househol<br>a. These issu | elow target.<br>actors. First<br>d and non-h<br>ues have be | The figure<br>ly, recycling<br>iousehold<br>en more | £5.54m<br>Red<br>£185      | £172<br>England<br>Top<br>quartile<br>2006/07                     |



| Key<br>Priority                  | Ref.                                                                                                                                                                                                                                                                                                           | 2007/08                                                                                            | Apr-08                                      | May-08                               | Jun-08                                                      | Jul-08                                           | Aug-08